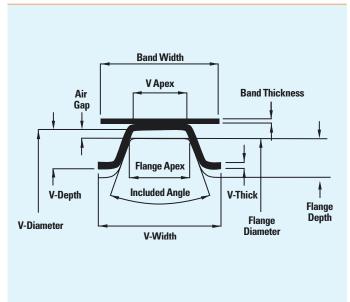

## **Typical V-insert Clamp**

**Typical V-insert Clamp** 

### Form for V-Insert Clamp (checklist for client review)

| Design Information     |                  |
|------------------------|------------------|
| V Material             | V-Band Material  |
| Included Angle         | V-Band Thickness |
| Flange Apex            | V-Band Width     |
| Flange Diameter        | V-Thickness      |
| Flange Depth           | V-Width          |
| No. of Segment         | V-Diameter       |
| Nut / Knob Requirement | Latch Style      |