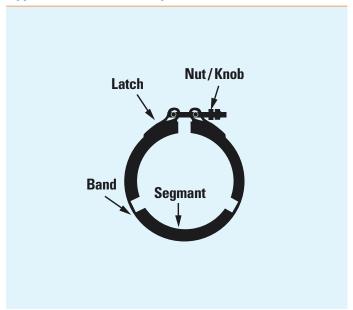

## **Typical V-insert Clamp**

**Typical V-insert Clamp** 

### Form for V-Insert Clamp (checklist for client review)

| Design Information     |                  |
|------------------------|------------------|
| V Material             | V-Band Material  |
| Included Angle         | V-Band Thickness |
| Flange Apex            | V-Band Width     |
| Flange Diameter        | V-Thickness      |
| Flange Depth           | V-Width          |
| No. of Segment         | V-Diameter       |
| Nut / Knob Requirement | Latch Style      |