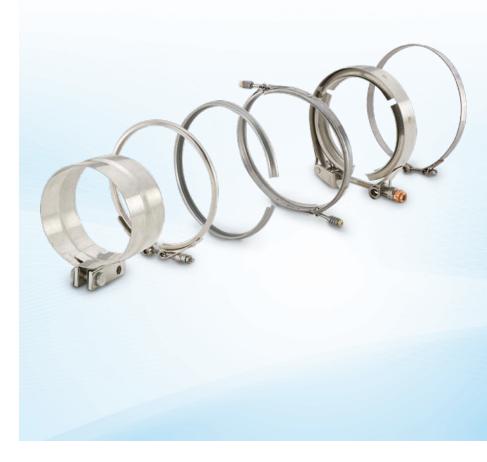

# V-insert Clamps

Mercury Products V-insert clamps provide exceptional performance for manufacturers of heavy-duty equipment.

#### **Assemblies**

Various latch styles, including T-bolt latch, quick release latch, saddle quick release latch, and over center latch.

**About Mercury Products** Manufacturers around the world count on us for custom and innovative metal products and assemblies, and have since 1946. Mercury has the resources, flexibility and expertise to handle even the most demanding projects. Our customers have a strategic partner for every step of the process, from engineering and design through testing and manufacturing, because we align our capabilities with their goals. With our products ultimately used for securing and serving the heavy truck, construction, agricultural, automotive and motorcycle market vehicles in addition to industrial, exhaust and other market products, we like to think we help hold the world together!