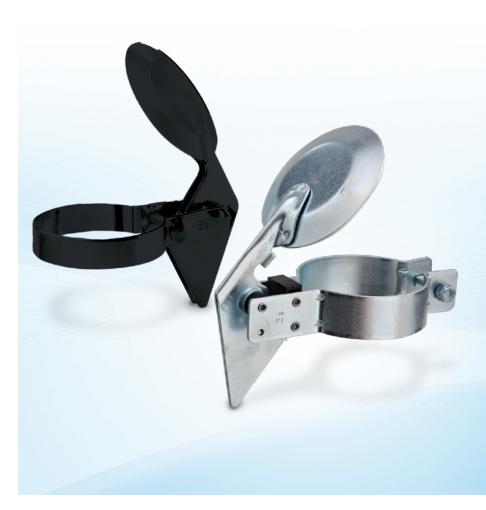

# Silencer and Non-silencer Raincaps

Mercury Products manufactures standard raincaps for heavy-duty exhaust system protection and single-bolt installation.

## Assemblies

Standard, silencer.

#### **Finishes**

Zinc-plated, chrome-plated, high-heat paint, polished stainless steel or other upon your request.

**About Mercury Products** Manufacturers around the world count on us for custom and innovative metal products and assemblies, and have since 1946. Mercury has the resources, flexibility and expertise to handle even the most demanding projects. Our customers have a strategic partner for every step of the process, from engineering and design through testing and manufacturing, because we align our capabilities with their goals. With our products ultimately used for securing and serving the heavy truck, construction, agricultural, automotive and motorcycle market vehicles in addition to industrial, exhaust and other market products, we like to think we help hold the world together!