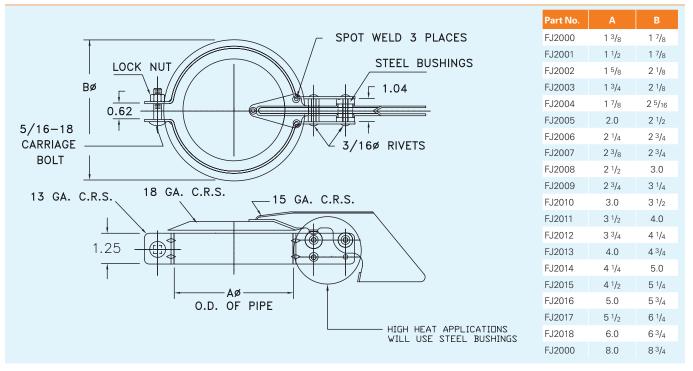

# **Raincap Specifications**

| Α        | В   | С                                    | D   | E  | F   | G               | STRAP / MAT'L        | VANE / MAT'L                   | LID / MAT'L        |
|----------|-----|--------------------------------------|-----|----|-----|-----------------|----------------------|--------------------------------|--------------------|
| Under 2" | 2   | 1⁄4-20 x 11⁄2                        | 5/8 | 1  | 7/8 | 3⁄4             | 13 GA. (0.090") HPRO | 16 GA. (0.060") CR             | 18 GA. (0.050") CR |
| 2" & UP  | 2¾" | <sup>5</sup> / <sub>16</sub> –18 x 2 | 1   | 1½ | 1   | 7/ <sub>8</sub> | 11 GA. (0.120") HPRO | 15 GA. (0.071") CRRDQAK1008B50 | 18 GA. (0.050") CR |

# **Silencer Raincap Specifications**