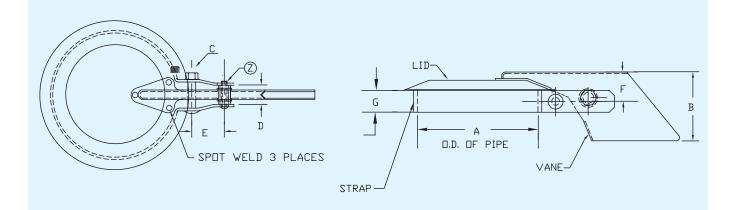

# **Raincap Specifications**

| Α        | В   | С                                    | D   | E  | F   | G               | STRAP / MAT'L        | VANE / MAT'L                   | LID / MAT'L        |
|----------|-----|--------------------------------------|-----|----|-----|-----------------|----------------------|--------------------------------|--------------------|
| Under 2" | 2   | 1⁄4-20 x 11⁄2                        | 5/8 | 1  | 7/8 | 3⁄4             | 13 GA. (0.090") HPRO | 16 GA. (0.060") CR             | 18 GA. (0.050") CR |
| 2" & UP  | 2¾" | <sup>5</sup> / <sub>16</sub> –18 x 2 | 1   | 1½ | 1   | 7/ <sub>8</sub> | 11 GA. (0.120") HPRO | 15 GA. (0.071") CRRDQAK1008B50 | 18 GA. (0.050") CR |